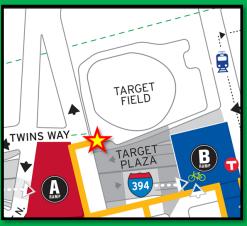

## **Getting Here:**

The Closest parking garage is Ramp A. You'll be able to access the building

through the Skyway. Once you park, head towards the North East corner of the ramp and take the exterior skyway to the Target Field, Delta Club Entrance.

If you are coming from the street level, there will be a set of stairs adjacent to the stadium at the intersection of 7th street and Twins Way that will also bring you up to the skyway entrance.

*After entering the doors, head down the hallway and take a right to enter the Bat & Barrel Restaurant.* 